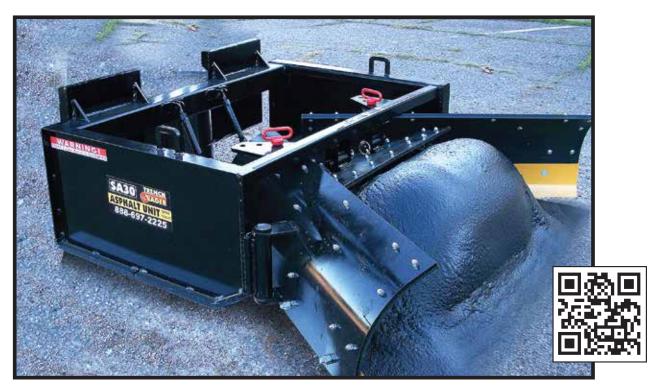

## SA30/48/72 Asphalt Spreader

| SPECIFICATIONS:     |                  |                  |                  |
|---------------------|------------------|------------------|------------------|
| MODEL:              | SA30             | SA48             | SA72             |
| WEIGHT:             | 800 LBS.         | 900 LBS.         | 1040 LBS.        |
| ADJUSTS TO:         | 12" 18"          | 30″ 36″          | 54" 60"          |
|                     | 24" 30"          | 42" 48"          | 66" 72"          |
| ADJUSTABLE CHUTE:   | YES              | YES              | YES              |
| WILL LEAVE ASPHALT: | 0" to 6"<br>HIGH | 0" to 6"<br>HIGH | 0" to 6"<br>HIGH |

The SA30, SA48, and SA72 units grade and smooth asphalt in one pass so it is ready for your roller. They feature adjustable chutes that adjust from 12 to 72 inches in width and also for the depth of asphalt needed. All three models are also great for asphalt repairs.