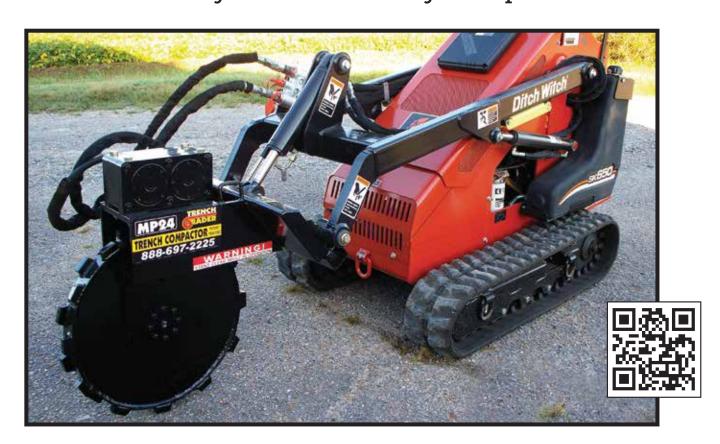

## **MP24**

Mini Skid Steer Hydraulic Vibratory Compaction Wheel

| SPECIFICATIONS: |                                |                     |
|-----------------|--------------------------------|---------------------|
|                 | WHEEL AVAILABILITY:            | 2" through 6" X 24" |
|                 | WEIGHT:                        | 350 LBS.            |
|                 | MAXIMUM VIBRATIONS PER MINUTE: | 2600 RPM            |
|                 | VIBRATORY FORCE:               | 4000 LBS            |
|                 | GALLONS PER MINUTE:            | 7 to 40             |
|                 | MAXIMUM DEPTH IN TRENCH:       | 18"                 |

The MP24 is perfect for small utility jobs where larger equipment cannot be used. It attaches easily to any mini-skid steer and is available in various widths to meet the needs of the customer.