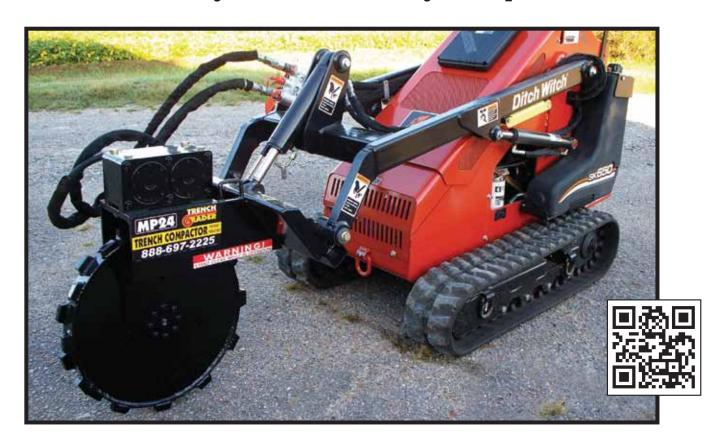

## **MP24**

Mini Skid Steer Hydraulic Vibratory Compaction Wheel

| SPECIFICATIONS: |                                |                     |
|-----------------|--------------------------------|---------------------|
|                 | WHEEL AVAILABILITY:            | 2" through 6" X 24" |
|                 | WEIGHT:                        | 350 LBS.            |
|                 | MAXIMUM VIBRATIONS PER MINUTE: | 2600 RPM            |
|                 | VIBRATORY FORCE:               | 4000 LBS            |
|                 | GALLONS PER MINUTE:            | 7 to 40             |
|                 | MAXIMUM DEPTH IN TRENCH:       | 18"                 |

The MP24 is perfect for small utility jobs where larger equipment cannot be used. It attaches easily to any mini-skid steer and is available in various widths to meet the needs of the customer.